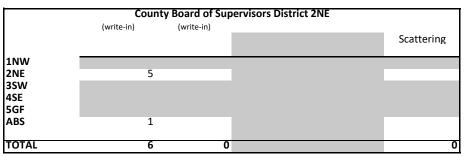

|                          | County           | County Board of Supervisors District 2NE<br>(write-in) |   |            |
|--------------------------|------------------|--------------------------------------------------------|---|------------|
|                          | Jodie<br>Hoadley | Steven<br>Shelley                                      |   | Scattering |
| 1NW                      |                  |                                                        |   |            |
| 2NE                      | 107              | 64                                                     | 0 |            |
| 3SW<br>4SE<br>5GF<br>ABS |                  |                                                        |   |            |
| ABS                      | 29               | 18                                                     | 0 |            |
| TOTAL                    | 136              | 82                                                     | 0 | 0          |