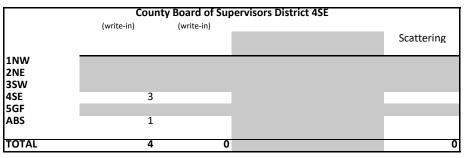

|                                 | County Board of Supervisors District 4SE |        |            |            |
|---------------------------------|------------------------------------------|--------|------------|------------|
|                                 |                                          |        | (write-in) |            |
|                                 | Nathan                                   | Nick   |            | Scattering |
| 4 81347                         | Baier                                    | Carson |            |            |
| 1NW                             |                                          |        |            |            |
| 2NE<br>3SW<br>4SE<br>5GF<br>ABS |                                          |        |            |            |
| 4SE                             | 68                                       | 36     | 0          |            |
| 5GF                             |                                          |        |            |            |
| ABS                             | 29                                       | 11     | 0          |            |
| TOTAL                           | 97                                       | 47     | 0          | 0          |